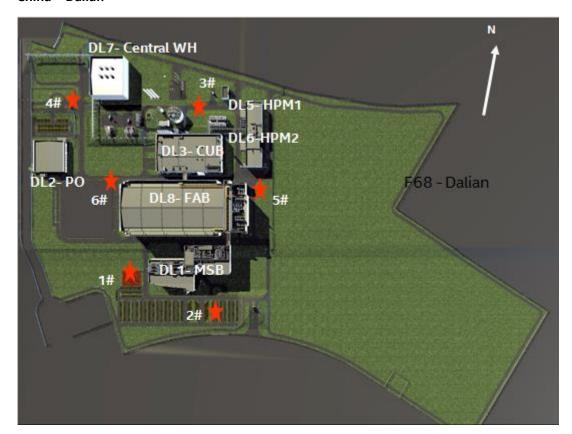

ssembly point is located outside the building, in the middle of the courtyard.



#### **Germany – Aalborg**

# **Evacuation Assembly Points**

The assembly points are located between the buildings, in the middle of the garden area.



#### Germany - Duisberg

# **Evacuation Assembly Point**

The assembly point is located at the parking deck.



# Germany - Munich /Fejdkirchen



Asia

#### Bangalore -EMB & Ecospace



# Bangalore – SRR & BGA



#### Bangalore - ITP



#### India - Delhi - Pune



# Korea – IKL Campus





IKL2 assembly point



China – Beijing – GTC Site



China – Beijing – RYC Campus



China – Shanghai – SHZ Campus

# SHZ Evacuation Map



### China – Shenzhen – DWG Campus

# PRC Shenzhen - DWG Campus



#### China - Xian

#### PRC Xian - XDZ site



# China – Dalian



# China – Chengdu



# PRC Hong Kong site

# HARBOUR ROAD ASSEMBLY POINT POOR PLANTA PL

GLOUCESTER ROAD

#### **Taiwan**



#### Japan

#### Japan TK site < Tokyo Office>

In case of large earthquakes, in order to secure the traffic path enabling quicker rescuer of injured people as well as recovery of the infrastructure and utilities, Tokyo Metropolitan Government requests people/tenants in the central area of Tokyo not to vacate from buildings immediately and keep staying inside for 3 days or until further notification by the government, unless any immediate life threatening events arise (ie. fire, building structure damage).

When evacuation is needed, ALL STAFFs are required to calmly vacate the building per the instruction by the landlord and proceed to the nearest assembly area as