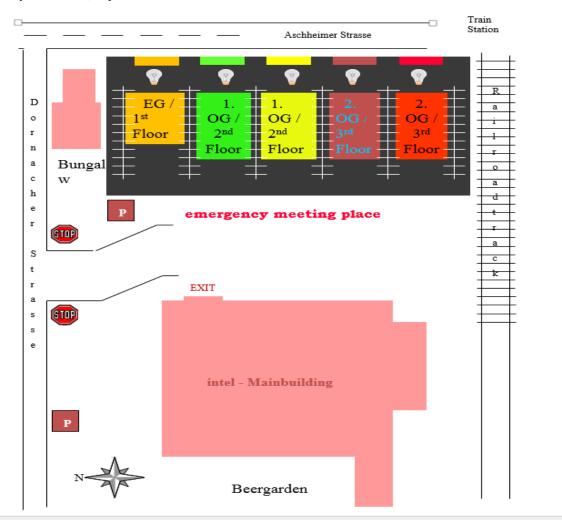

#### Canada – Vancover

Upon evacuation of this building, all employees/visitors will meet at the SW corner of West 8th Avenue and Birch. (see ♦)

EMEA
Ukraine – Kiev