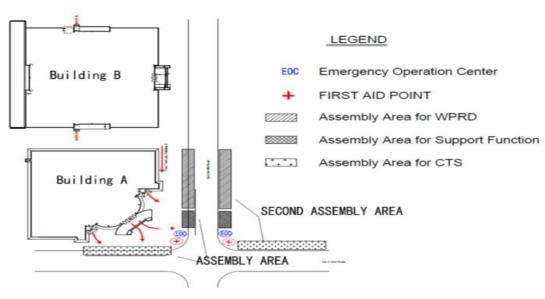

#### Austin

# **Building Evacuation Strategy**

- Reference Evacuation route / Assembly point maps <u>PRIOR</u> to a building Evacuation
- Maps are posted in main corridors throughout the Office areas
- Building fire Alarm system directs when to evacuate the entire building.