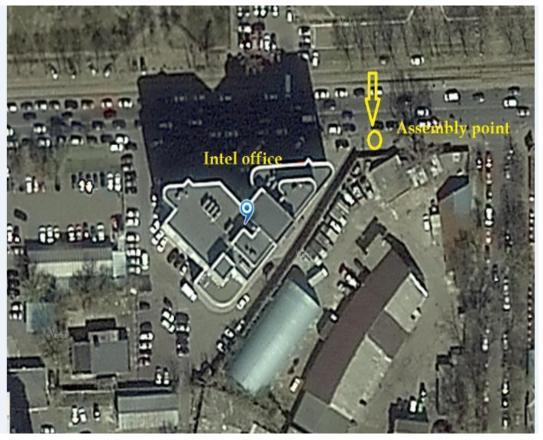

# **Evacuation Assembly Point Location**

The assembly point is located outside the building, in the middle of the courtyard.