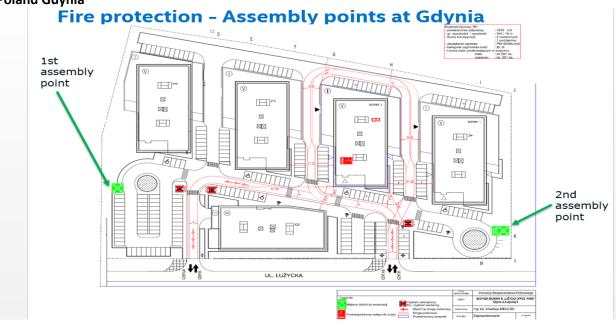

are posted in main corridors throughout the Office areas
- Building fire Alarm system directs when to evacuate the entire building.



19 Intel Confidential

**Environmental Health & Safety** 



#### Hudson



#### Canada – Vancover

Upon evacuation of this building, all employees/visitors will meet at the SW corner of West 8th Avenue and Birch. (see ♦)



EMEA
Ukraine – Kiev







# Finland – Espoo

# Westend Emergency Assembly Point Map



# Romania – Bucharest





April 2017 Owner Lucy Dodd

# Ireland – Leixlip



#### Ireland – Shannon

# Brookvale Plaza Assembly Point





# F28 Assembly Area



# F28 Assembly Area



#### **Poland Gdansk**

# Fire protection - Assembly points at Gdansk

# Assembly points are:

- Behind IGK1, IGK2 buildings
- · and IGK3.



#### **Poland Gdynia**



#### **Poland Warsaw**



#### **UK - Lincoln**



#### **UK - Swindon**



#### **UK - Winnersh**



Spain – Barcelona



Spain - Madrid



#### Kazakhstan



Egypt – Cairo
Intel Confidential

April 2017 Owner Lucy Dodd



# Turkey – Istanbul



Austria – Linz Intel Confidential April 2017 Owner Lucy Dodd

The assembly point is located in the carpark area outside the building,



#### Russia - Moscow



#### **Russia - Nizhniy Novgorod**



#### Netherlands - Amsterdam



# France – Nantes



France – Sophia



Intel Confidential April 2017 Owner Lucy Dodd

# France – Montpellier



# Belgium – Brussels

# Assembly point



Froissartstraat 107-1040 Brussel (Best House)



#### Information Site Safety Campeon

#### Important note

Please indicate at all calls (emergencies and disruptions