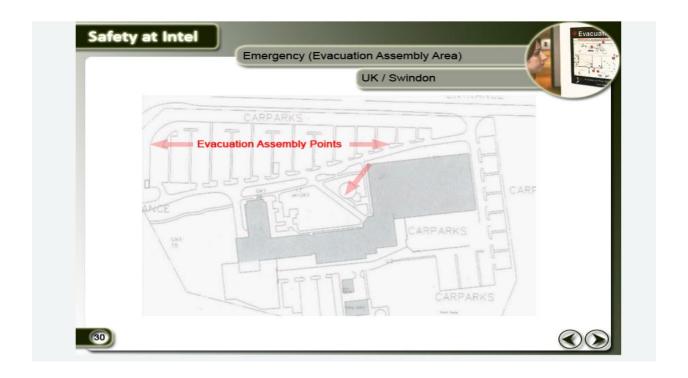

rm system directs when to evacuate the entire building.



19 Intel Confidential

**Environmental Health & Safety** 



#### Hudson



#### Canada – Vancover

Upon evacuation of this building, all employees/visitors will meet at the SW corner of West 8th Avenue and Birch. (see ♦)



EMEA
Ukraine – Kiev







# Finland – Espoo

# Westend Emergency Assembly Point Map



# Romania – Bucharest





April 2017 Owner Lucy Dodd

# Ireland – Leixlip



#### Ireland – Shannon

# Brookvale Plaza Assembly Point





# F28 Assembly Area



# F28 Assembly Area



#### **Poland Gdansk**

# Fire protection - Assembly points at Gdansk

# Assembly points are:

- Behind IGK1, IGK2 buildings
- · and IGK3.



#### **Poland Gdynia**



#### **Poland Warsaw**



#### **UK - Lincoln**



#### **UK - Swindon**



#### **UK - Winnersh**



Spain – Barcelona



Spain - Madrid



#### Kazakhstan



Egypt – Cairo
Intel Confidential

April 2017 Owner Lucy Dodd



# Turkey – Istanbul



Austria – Linz Intel Confidential April 2017 Owner Lucy Dodd

The assembly point is located in the carpark area outside the building,



#### Russia - Moscow



#### **Russia - Nizhniy Novgorod**



#### Netherlands - Amsterdam



# France – Nantes



France – Sophia



Intel Confidential April 2017 Owner Lucy Dodd

# France – Montpellier



# Belgium – Brussels

# Assembly point



Froissartstraat 107-1040 Brussel (Best House)



#### Information Site Safety Campeon

#### Important note

Please indicate at all calls (emergencies and disruptions) your exact location (building, floor, room number).

Address: IFX Technolo