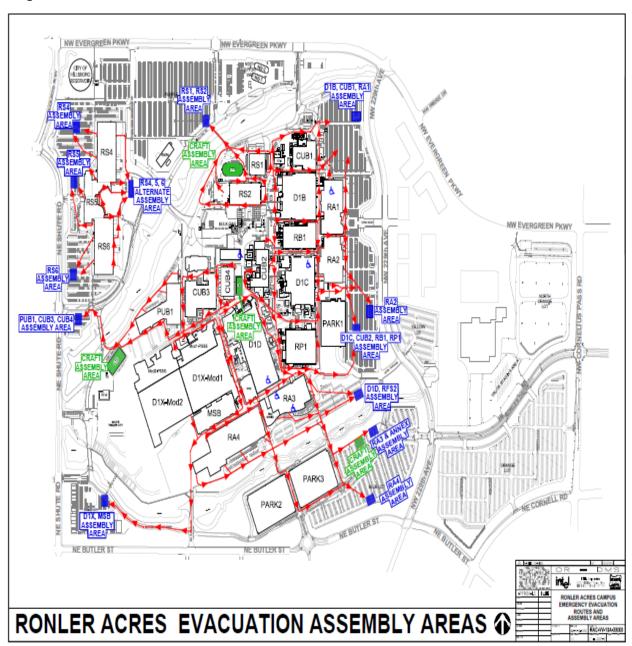

|                                                       |
| LAR      |               |                            |        |          |                                 |        |             |                                                       |

# **Americas Region**

# Chandler



Ocotillo

# Intel Ocotillo Site Evacuation points (non CSC) When in doubt go to any Evacuation point



#### **Folsom**





#### **Santa Clara Mission**





#### **Santa Clara Bowers**





#### Colorado

# **Fort Collins**

## **Assembly Points:**

Four Assembly Points with signs at the four corners of the Parking Lot.

# Longmont

# **Assembly Points:**

Assembly point is located at the Main Entrance to the Building.

#### **New Mexico**



#### **Oregon Aloha**



# **Oregon Ronler Acres**



#### Austin

# **Building Evacuation Strategy**

- Reference Evacuation route / Assembly point maps <u>PRIOR</u> to a building Evacuation
- Maps are posted in main corridors throughout the Office areas
- Building fire Alarm system directs when to evacuate the entire building.



19 Intel Confidential

**Environmental Health & Safety** 



#### Hudson



#### Canada – Vancover

Upon evacuation of this building, all employees/visitors will meet at the SW corner of West 8th Avenue and Birch. (see ♦)



EMEA
Ukraine – Kiev







# Finland – Espoo

# Westend Emergency Assembly Point Map



# Romania – Bucharest





April 2017 Owner Lucy Dodd

# Ireland – Leixlip



#### Ireland – Shannon

# Brookvale Plaza Assembly Point





# F28 Assembly Area



# F28 Assembly Area



#### **Poland Gdans