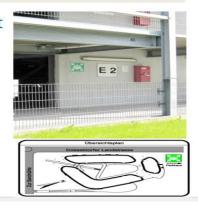

# **Fort Collins**

## **Assembly Points:**

Four Assembly Points with signs at the four corners of the Parking Lot.