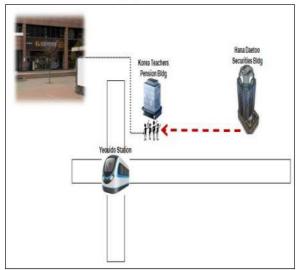

# Korea – IKL Campus

IKL2 assembly point

China – Beijing – GTC Site

China – Beijing – RYC Campus

China – Shanghai – SHZ Campus