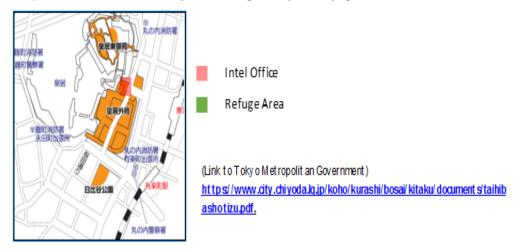

#### Japan TK site < Tokyo Office>

In case of large earthquakes, in order to secure the traffic path enabling quicker rescuer of injured people as well as recovery of the infrastructure and utilities, Tokyo Metropolitan Government requests people/tenants in the central area of Tokyo not to vacate from buildings immediately and keep staying inside for 3 days or until further notification by the government, unless any immediate life threatening events arise (ie. fire, building structure damage).

When evacuation is needed, ALL STAFFs are required to calmly vacate the building per the instruction by the landlord and proceed to the nearest assembly area as designated by the Tokyo government shown below.