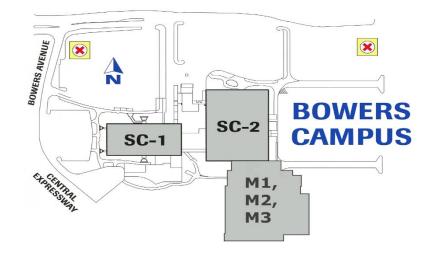

|               |                            |        |          |                                 |        |             |                                                       |
|          |               |                            |        |          |                                 |        |             |                                                       |
| LAR      |               |                            |        |          |                                 |        |             |                                                       |

# **Americas Region**

# Chandler



Ocotillo

# Intel Ocotillo Site Evacuation points (non CSC) When in doubt go to any Evacuation point



#### **Folsom**





#### **Santa Clara Mission**





#### **Santa Clara Bowers**





#### Colorado

# **Fort Collins**

## **Assembly Points:**

Four Assembly Points with signs at the four corners of the Parking Lot.

# Longmont

# **Assembly Points:**

Assembly point is located at the Main Entrance to the Building.

#### **New Mexico**



#### **Oregon Aloha**



# **Oregon Ronler Acres**



#### Austin

# **Building Evacuation Strategy**

- Reference Evacuation route / Assembly point maps <u>PRIOR</u> to a building Evacuation
- Maps are posted in main corridors throughout the Office areas
- Building fire Alarm system directs when to evacuate the entire building.



19 Intel Confidential

**Environmental Health & Safety** 



#### Hudson



#### Canada – Vancover

Upon evacuation of this building, all employees/visitors will meet at the SW corner of West 8th Avenue and