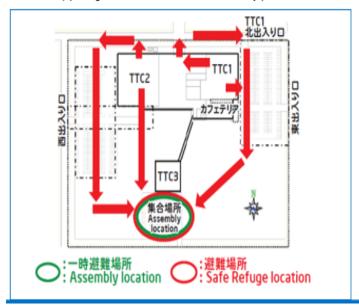

#### Japan IJKK site <Tsukuba Campus>

Upon notification of evacuation by ERT, ALL STAFF are required to calmly vacate the buildings and assemble to await further instruction(s). Diagrams of the route to the assembly points are included below.