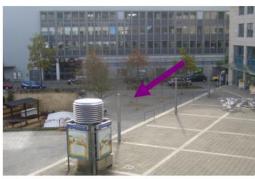

Campeon, March 2007

# **Evacuation Assembly Point Location**

The assembly point is located outside the building, in the middle of the courtyard.