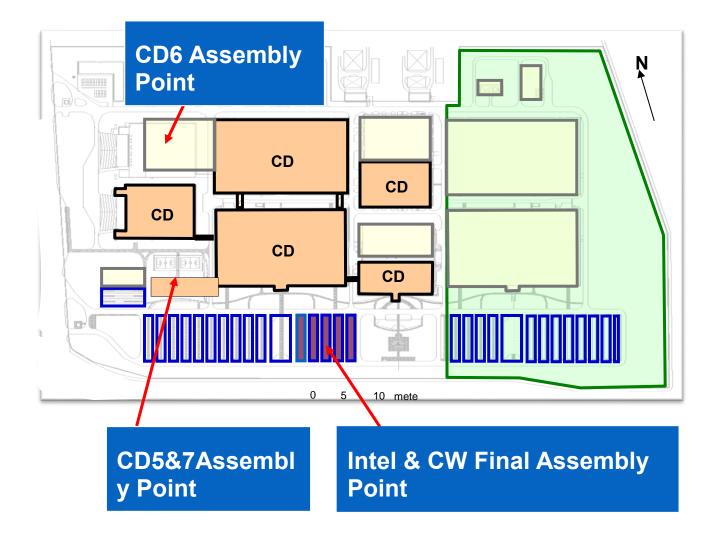

ted outside the building, in the middle of the courtyard.



#### **Germany – Aalborg**

# **Evacuation Assembly Points**

The assembly points are located between the buildings, in the middle of the garden area.



#### Germany - Duisberg

# **Evacuation Assembly Point**

The assembly point is located at the parking deck.



# Germany - Munich /Fejdkirchen



Asia

#### Bangalore -EMB & Ecospace



# Bangalore – SRR & BGA



#### Bangalore - ITP



#### India - Delhi - Pune



# Korea – IKL Campus





IKL2 assembly point



China – Beijing – GTC Site



China – Beijing – RYC Campus



China – Shanghai – SHZ Campus

# SHZ Evacuation Map



### China – Shenzhen – DWG Campus

# PRC Shenzhen - DWG Campus



#### China - Xian

#### PRC Xian - XDZ site



# China – Dalian



# China – Chengdu



# PRC Hong Kong site

# HARBOUR ROAD ASSEMBLY POINT POOR PLANTA PL

GLOUCESTER ROAD

#### **Taiwan**



#### Japan

#### Japan TK site < Tokyo Office>

In case of large earthquakes, in order to secure the traffic path enabling quicker rescuer of injured people as well as recovery of the infrastructure and utilities, Tokyo Metropolitan Government requests people/tenants in the central area of Tokyo not to vacate from buildings immediately and keep staying inside for 3 days or until further notification by the government, unless any immediate life threatening events arise (ie. fire, building structure damage).

When evacuation is needed, ALL STAFFs are required to calmly vacate the building per the instruction by the landlord and proceed to the nearest assembly area as designated by the To