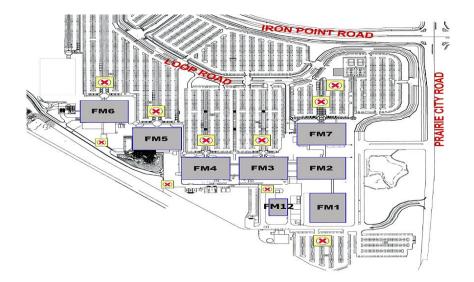

# **Fort Collins**

## **Assembly Points:**

Four Assembly Points with signs at the four corners of the Parking Lot.