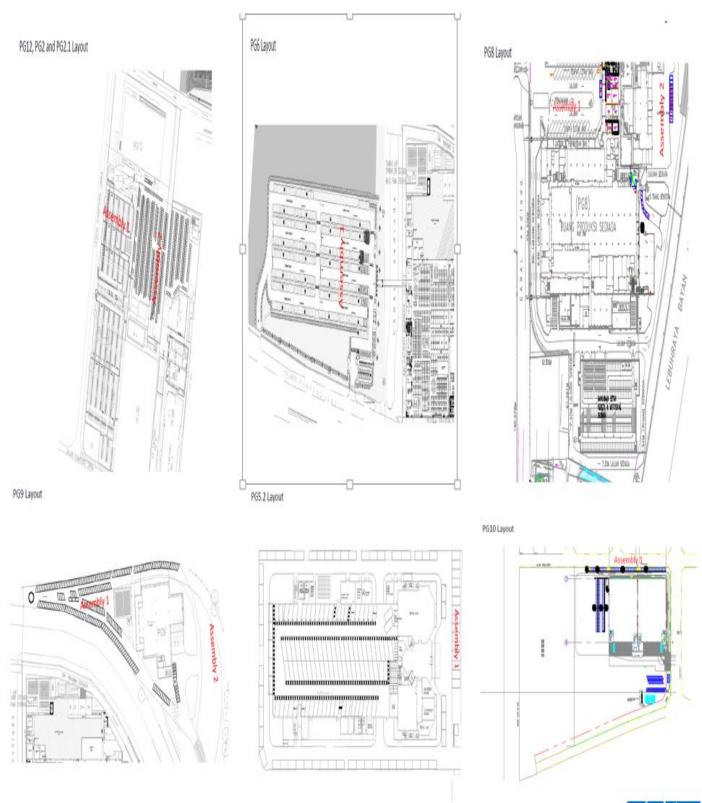

n Government requests people/tenants in the central area of Tokyo not to vacate from buildings immediately and keep staying inside for 3 days or until further notification by the government, unless any immediate life threatening events arise (ie. fire, building structure damage).

When evacuation is needed, ALL STAFFs are required to calmly vacate the building per the instruction by the landlord and proceed to the nearest assembly area as designated by the Tokyo government shown below.



#### Japan IJKK site <Tsukuba Campus>

Upon notification of evacuation by ERT, ALL STAFF are required to calmly vacate the buildings and assemble to await further instruction(s). Diagrams of the route to the assembly points are included below.



#### Vietnam



# Malaysia – Kulim



# Malaysia – Penang