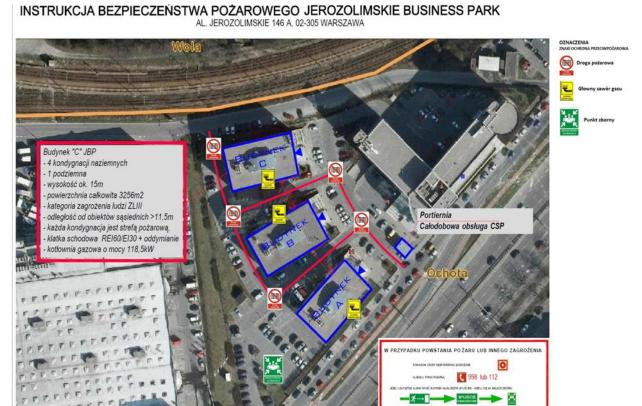

rs throughout the Office areas
- Building fire Alarm system directs when to evacuate the entire building.



19 Intel Confidential

**Environmental Health & Safety** 



#### Hudson



#### Canada – Vancover

Upon evacuation of this building, all employees/visitors will meet at the SW corner of West 8th Avenue and Birch. (see ♦)



EMEA
Ukraine – Kiev







# Finland – Espoo

# Westend Emergency Assembly Point Map



# Romania – Bucharest





April 2017 Owner Lucy Dodd

# Ireland – Leixlip



#### Ireland – Shannon

# Brookvale Plaza Assembly Point





# F28 Assembly Area



# F28 Assembly Area



#### **Poland Gdansk**

# Fire protection - Assembly points at Gdansk

# Assembly points are:

- Behind IGK1, IGK2 buildings
- · and IGK3.



#### **Poland Gdynia**



#### **Poland Warsaw**



#### **UK - Lincoln**



#### **UK - Swindon**



#### **UK - Winnersh**



Spain – Barcelona



Spain - Madrid



#### Kazakhstan



Egypt – Cairo
Intel Confidential

April 2017 Owner Lucy Dodd



# Turkey – Istanbul



Austria – Linz Intel Confidential April 2017 Owner Lucy Dodd

The assembly point is located in the carpark area outside the building,



#### Russia - Moscow



#### **Russia - Nizhniy Novgorod**



#### Netherlands - Amsterdam



# France – Nantes



France – Sophia



Intel Confidential April 2017 Owner Lucy Dodd

# France – Montpellier



# Belgium – Brussels

# Assembly point



Froissartstraat 107-1040 Brussel (Best House)



#### Information Site Safety Campeon

#### Important note

Please indicate at all calls (emergencies and disruptions) your exact location (bui