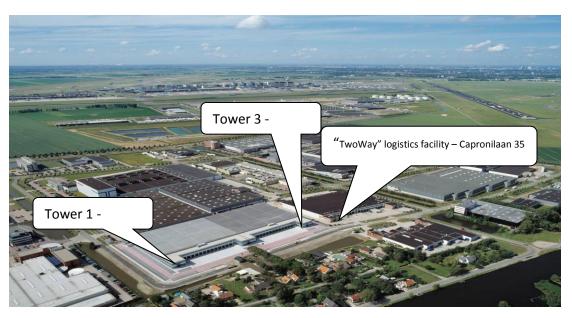

#### Austin

# **Building Evacuation Strategy**

- Reference Evacuation route / Assembly point maps <u>PRIOR</u> to a building Evacuation
- Maps are posted in main corridors throughout the Office areas
- Building fire Alarm system directs when to evacuate the entire building.