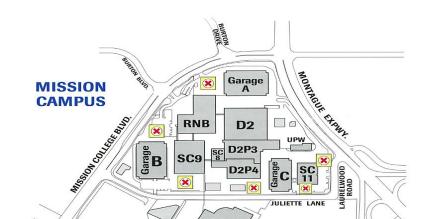

|
|          |               |                            |        |          |                                 |        |             |                                                       |
|          |               |                            |        |          |                                 |        |             |                                                       |
| LAR      |               |                            |        |          |                                 |        |             |                                                       |

# **Americas Region**

# Chandler



Ocotillo

# Intel Ocotillo Site Evacuation points (non CSC) When in doubt go to any Evacuation point



#### **Folsom**





#### **Santa Clara Mission**





#### **Santa Clara Bowers**





#### Colorado

# **Fort Collins**

## **Assembly Points:**

Four Assembly Points with signs at the four corners of the Parking Lot.

# Longmont

# **Assembly Points:**

Assembly point is located at the Main Entrance to the Building.

#### **New Mexico**



#### **Oregon Aloha**



# **Oregon Ronler Acres**



#### Austin

# **Building Evacuation Strategy**

- Reference Evacuation route / Assembly point maps <u>PRIOR</u> to a building Evacuation
- Maps are posted in main corridors throughout the Office areas
- Building fire Alarm system directs when to evacuate the entire building.



19 Intel Confidential

**Environmental Health & Safety** 



#### Hudson



#### Canada – Vancover

Upon evacuation of this building, all employees/visitors will meet at th