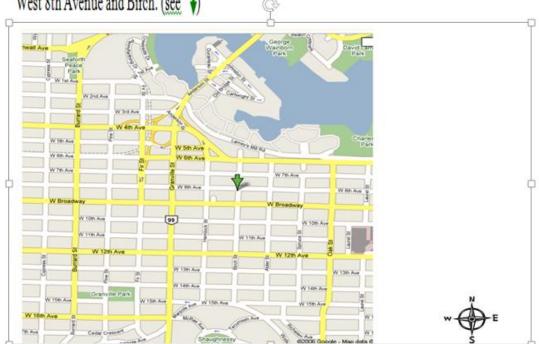

#### Canada – Vancover

Upon evacuation of this building, all employees/visitors will meet at the SW corner of West 8th Avenue and Birch. (see ♦)

EMEA
Ukraine – Kiev