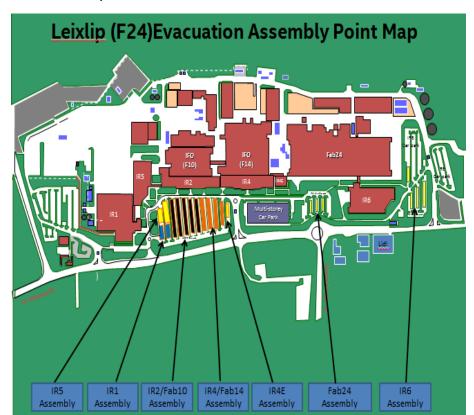

int is located at the Main Entrance to the Building.

#### **New Mexico**



#### **Oregon Aloha**



# **Oregon Ronler Acres**



#### Austin

# **Building Evacuation Strategy**

- Reference Evacuation route / Assembly point maps <u>PRIOR</u> to a building Evacuation
- Maps are posted in main corridors throughout the Office areas
- Building fire Alarm system directs when to evacuate the entire building.



19 Intel Confidential

**Environmental Health & Safety** 



#### Hudson



#### Canada – Vancover

Upon evacuation of this building, all employees/visitors will meet at the SW corner of West 8th Avenue and Birch. (see ♦)



EMEA
Ukraine – Kiev







# Finland – Espoo

# Westend Emergency Assembly Point Map



# Romania – Bucharest





April 2017 Owner Lucy Dodd

# Ireland – Leixlip



#### Ireland – Shannon

# Brookvale Plaza Assembly Point





# F28 Assembly Area



# F28 Assembly Area



#### **Poland Gdansk**

# Fire protection - Assembly points at Gdansk

# Assembly points are:

- Behind IGK1, IGK2 buildings
- · and IGK3.



#### **Poland Gdynia**



#### **Poland Warsaw**



#### **UK - Lincoln**



#### **UK - Swindon**



#### **UK - Winnersh**



Spain – Barcelona



Spain - Madrid



#### Kazakhstan



Egypt – Cairo
Intel Confidential

April 2017 Owner Lucy Dodd



# Turkey – Istanbul



Austria – Linz Intel Confidential April 2017 Owner Lucy Dodd

The assembly point is located in the carpark area outside the building,



#### Russia - Moscow



#### **Russia - Nizhniy Novgorod**



#### Netherlands - Amsterdam



# France – Nantes



France – Sophia



Inte