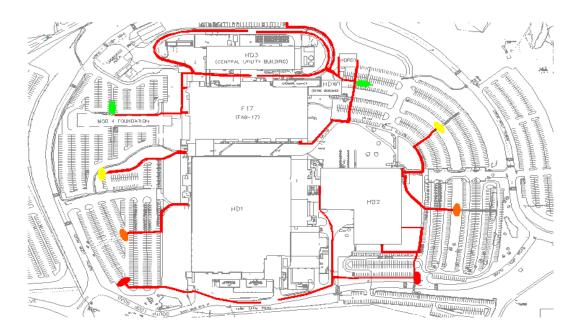

# **Fort Collins**

## **Assembly Points:**

Four Assembly Points with signs at the four corners of the Parking Lot.

# Longmont

# **Assembly Points:**

Assembly point is located at the Main Entrance to the Building.