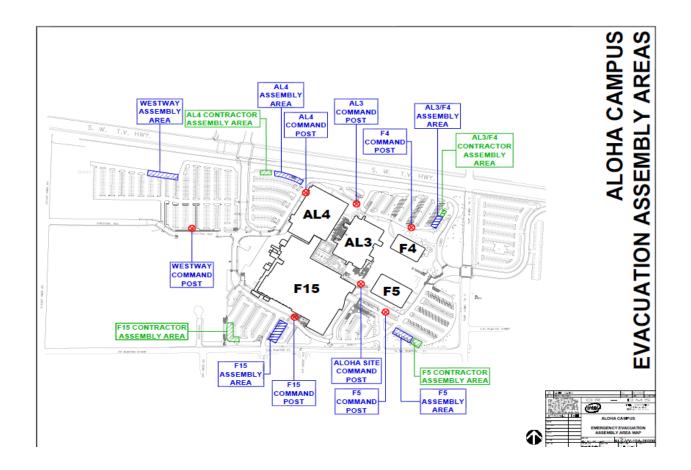

|        |             |                                                       |
| LAR      |               |                            |        |          |                                 |        |             |                                                       |

# **Americas Region**

# Chandler



Ocotillo

# Intel Ocotillo Site Evacuation points (non CSC) When in doubt go to any Evacuation point



#### **Folsom**





#### **Santa Clara Mission**





#### **Santa Clara Bowers**





#### Colorado

# **Fort Collins**

## **Assembly Points:**

Four Assembly Points with signs at the four corners of the Parking Lot.

# Longmont

# **Assembly Points:**

Assembly point is located at the Main Entrance to the Building.

#### **New Mexico**



#### **Oregon Aloha**



# **Oregon Ronler Acres**



#### Austin

# **Building Evacuation Strategy**

- Reference Evacuation route / Assembly point maps <u>PRIOR</u> to a building Evacuation
- Maps are posted in main corridors throughout the Office areas
- Building fire Alarm system directs when to evacuate the entire building.



19 Intel Confidential

**Environmental Health & Safety** 



#### Hudson



#### Canada – Vancover

Upon evacuation of this building, all employees/visitors will meet at the SW corner of West 8th Avenue and Birch. (see ♦)



EMEA
Ukraine – Kiev







# Finland – Espoo

# Westend Emergency Assembly Point Map



# Romania – Bucharest





April 2017 Owner Lucy Dodd

# Ireland – Leixlip



#### Ireland – Shannon

# Brookvale Plaza Assembly Point





# F28 Assembly Area



# F28 Assembl