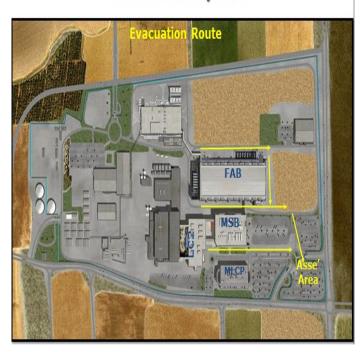

#### Austin

# **Building Evacuation Strategy**

- Reference Evacuation route / Assembly point maps <u>PRIOR</u> to a building Evacuation
- Maps are posted in main corridors throughout the Office areas
- Building fire Alarm system directs when to evacuate the entire building.