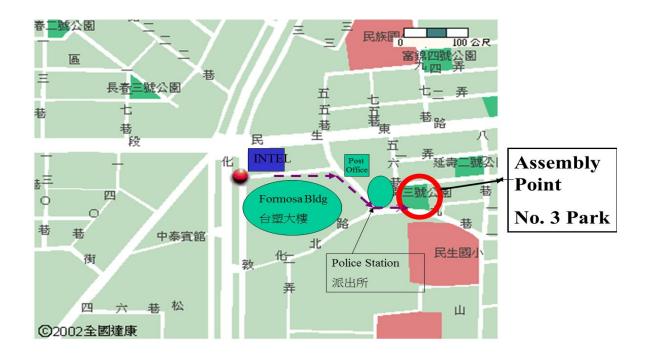

Assembly Points**

The assembly points are located between the buildings, in the middle of the garden area.



#### Germany - Duisberg

# **Evacuation Assembly Point**

The assembly point is located at the parking deck.



# Germany - Munich /Fejdkirchen



Asia

#### Bangalore -EMB & Ecospace



# Bangalore – SRR & BGA



#### Bangalore - ITP



#### India - Delhi - Pune



# Korea – IKL Campus





IKL2 assembly point



China – Beijing – GTC Site



China – Beijing – RYC Campus



China – Shanghai – SHZ Campus

# SHZ Evacuation Map



### China – Shenzhen – DWG Campus

# PRC Shenzhen - DWG Campus



#### China - Xian

#### PRC Xian - XDZ site



# China – Dalian



# China – Chengdu



# PRC Hong Kong site

# HARBOUR ROAD ASSEMBLY POINT POOR PLANTA PL

GLOUCESTER ROAD

#### **Taiwan**



#### Japan

#### Japan TK site < Tokyo Office>

In case of large earthquakes, in order to secure the traffic path enabling quicker rescuer of injured people as well as recovery of the infrastructure and utilities, Tokyo Metropolitan Government requests people/tenants in the central area of Tokyo not to vacate from buildings immediately and keep staying inside for 3 days or until further notification by the government, unless any immediate life threatening events arise (ie. fire, building structure damage).

When evacuation is needed, ALL STAFFs are required to calmly vacate the building per the instruction by the landlord and proceed to the nearest assembly area as designated by the Tokyo government shown below.



#### Japan IJKK site <Tsukuba Campus>

Upon notification of evacuation by