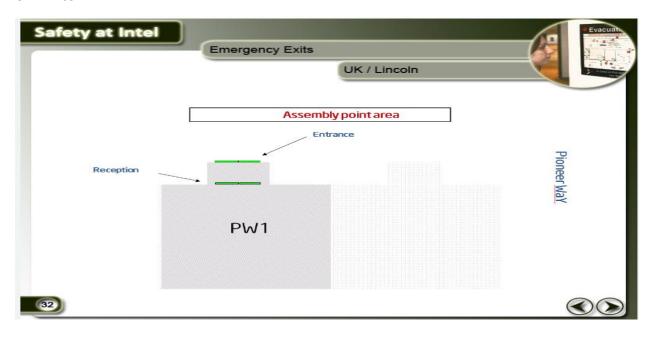

areas
- Building fire Alarm system directs when to evacuate the entire building.



19 Intel Confidential

**Environmental Health & Safety** 



#### Hudson



#### Canada – Vancover

Upon evacuation of this building, all employees/visitors will meet at the SW corner of West 8th Avenue and Birch. (see ♦)



EMEA
Ukraine – Kiev







# Finland – Espoo

# Westend Emergency Assembly Point Map



# Romania – Bucharest





April 2017 Owner Lucy Dodd

# Ireland – Leixlip



#### Ireland – Shannon

# Brookvale Plaza Assembly Point





# F28 Assembly Area



# F28 Assembly Area



#### **Poland Gdansk**

# Fire protection - Assembly points at Gdansk

# Assembly points are:

- Behind IGK1, IGK2 buildings
- · and IGK3.



#### **Poland Gdynia**



#### **Poland Warsaw**



#### **UK - Lincoln**



#### **UK - Swindon**



#### **UK - Winnersh**



Spain – Barcelona



Spain - Madrid



#### Kazakhstan



Egypt – Cairo
Intel Confidential

April 2017 Owner Lucy Dodd



# Turkey – Istanbul



Austria – Linz Intel Confidential April 2017 Owner Lucy Dodd

The assembly point is located in the carpark area outside the building,



#### Russia - Moscow



#### **Russia - Nizhniy Novgorod**



#### Netherlands - Amsterdam



# France – Nantes



France – Sophia



Intel Confidential April 2017 Owner Lucy Dodd

# France – Montpellier



# Belgium – Brussels

# Assembly point



Froissartstraat 107-1040 Brussel (Best House)



#### Information Site Safety Campeon

#### Important note

Please indicate at all calls (emergencies and disruptions) your exact location (building, floor, room number