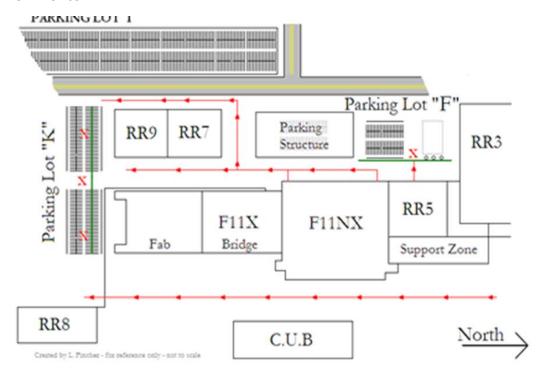

#### Austin

# **Building Evacuation Strategy**

- Reference Evacuation route / Assembly point maps <u>PRIOR</u> to a building Evacuation
- Maps are posted in main corridors throughout the Office areas
- Building fire Alarm system directs when to evacuate the entire building.