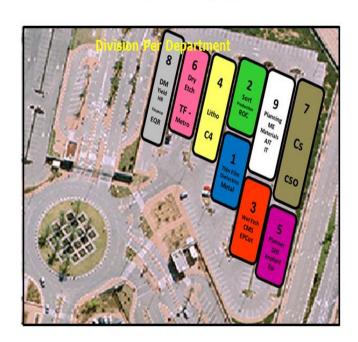

egon Ronler Acres**



#### Austin

# **Building Evacuation Strategy**

- Reference Evacuation route / Assembly point maps <u>PRIOR</u> to a building Evacuation
- Maps are posted in main corridors throughout the Office areas
- Building fire Alarm system directs when to evacuate the entire building.



19 Intel Confidential

**Environmental Health & Safety** 



#### Hudson



#### Canada – Vancover

Upon evacuation of this building, all employees/visitors will meet at the SW corner of West 8th Avenue and Birch. (see ♦)



EMEA
Ukraine – Kiev







# Finland – Espoo

# Westend Emergency Assembly Point Map



# Romania – Bucharest





April 2017 Owner Lucy Dodd

# Ireland – Leixlip



#### Ireland – Shannon

# Brookvale Plaza Assembly Point





# F28 Assembly Area



# F28 Assembly Area



#### **Poland Gdansk**

# Fire protection - Assembly points at Gdansk

# Assembly points are:

- Behind IGK1, IGK2 buildings
- · and IGK3.



#### **Poland Gdynia**



#### **Poland Warsaw**



#### **UK - Lincoln**



#### **UK - Swindon**



#### **UK - Winnersh**



Spain – Barcelona



Spain - Madrid



#### Kazakhstan



Egypt – Cairo
Intel Confidential

April 2017 Owner Lucy Dodd



# Turkey – Istanbul



Austria – Linz Intel Confidential April 2017 Owner Lucy Dodd

The assembly point is located in the carpark area outside the building,



#### Russia - Moscow



#### **Russia - Nizhniy Novgorod**



#### Netherlands - Amsterdam



# France – Nantes



France – Sophia



Intel Confidential April 2017 Owner Lucy Dodd

# France – Montpellier



# Belgium – Brussels

# Assembly point