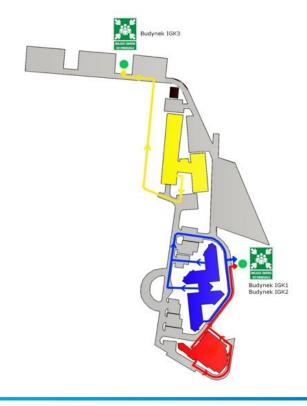

#### **Poland Gdansk**

# Fire protection - Assembly points at Gdansk

# Assembly points are:

- Behind IGK1, IGK2 buildings
- · and IGK3.