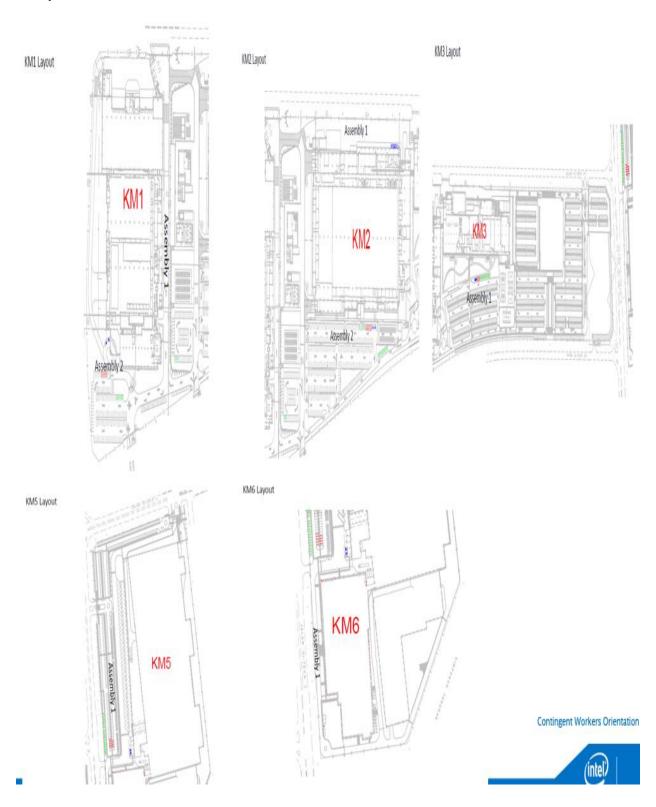

ties, Tokyo Metropolitan Government requests people/tenants in the central area of Tokyo not to vacate from buildings immediately and keep staying inside for 3 days or until further notification by the government, unless any immediate life threatening events arise (ie. fire, building structure damage).

When evacuation is needed, ALL STAFFs are required to calmly vacate the building per the instruction by the landlord and proceed to the nearest assembly area as designated by the Tokyo government shown below.



#### Japan IJKK site <Tsukuba Campus>

Upon notification of evacuation by ERT, ALL STAFF are required to calmly vacate the buildings and assemble to await further instruction(s). Diagrams of the route to the assembly points are included below.



#### Vietnam



# Malaysia – Kulim



# Malaysia – Penang