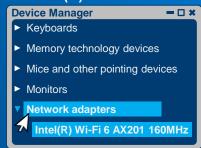

## STEP 3

Expand the "Network adapters" item Look for "Intel(R) Wi-Fi 6" and "160MHz"

1) Find out more about how Intel® Wi-Fi 6 (Gig+) can transform your experiences at www.intel.com/wireless

© 2019 Intel Corporation. All rights reserved. Intel and the Intel logo are the trademarks of Intel Corporation in the U.S. and/or other countries. Visit intel.com/wifi6disclaimers to view disclaimers used in this infographic.